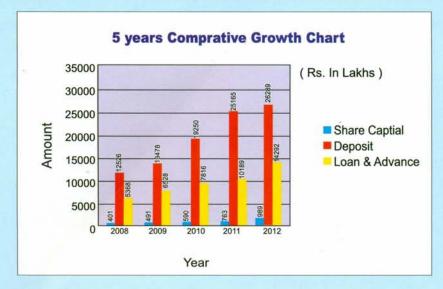

### १) गविवार दि. ०७ ऑगस्ट २०११ रोजी झालेल्या ३८ व्या वार्षिक सर्वसाधारण सभैचे इटि कठडांस गार / इस्रास्ट्रा

३१ मार्च २०११ अखेर एकूण सभासद संख्या ७२३६ एवढी होती त्यात आर्थिक वर्षात नवीन ८४० सभासदांची भर पडून व ७२ सभासद कमी होवून ३१ मार्च २०१२ अखेर एकूण सभासद संख्या ८००४ एवढी झाली. सभासद वाढीचे प्रमाण १०.६१% इतके आहे. बँकेचे अधिकृत भाग भांडवल १५ कोटी एवढे असून ३१ मार्च २०११ अखेर वसुल भाग भांडवल ७६२.७९ लाख जमा होते त्यात आर्थिक वर्षात रक्कम रु.२४६.७२ लाखाने भर पडून रक्कम रु.२०.५१ लाखाने कमी होवून ३१ मार्च २०१२ अखेर वसुल भाग भांडवल रु.९८९.०० लाख एवढे जमा आहे. भा भांडवल वाढीचे प्रमाण २९.६६% आहे.बॅंकेच्या दिवसेंदिवस प्रगतीचा आलेख पाहून सभासद शेअर्समध्ये जादा गुंतवणूक करत आहेत. यापुढेही सभासदांनी अशीच जादा गुंतवणूक करावी.

### ddl:-

बँकेच्या दि.३१ मार्च २०११ अखेर रू.२५१ कोटी ६४ लाख एवढया ठेवी होत्या त्यामध्ये अहवाल वर्षात रक्कम रूपये ११ कोटी २५ लाखाने वाढ होवून ३१ मार्च २०१२ अखेर बँकेच्या एकूण ठेवी रक्कम रु.२६२ कोटी ८९ लाख एवढया झालेल्या आहेत. ठेववाढीचे प्रमाण ४.४७% इतके आहे. ३१ मार्च २०१३ अखेर ठेव उद्दिष्ट रक्कम रुपये ३२५ कोटीचे ठरविलेले आहे. बँकेकडे ३० जून २०१२ अखेर एकूण ठेवी रक्कम रुपये २८२ कोटी इतक्या जमा आहेत. ठेव उद्दिष्ट पुर्ण करणेस सर्व सभासदांनी त्यांच्याकडील ठेवी याच बँकेत ठेवाव्यात अशी मी आग्रहाची विनंती करतो.

### कर्जव्यवहारः-

बँकेची कर्ज येणेबाकी ३१ मार्च २०११ अखेर रक्कम रु.१०१ कोटी ८९ लाख एवढी होती. आर्थिक वर्षात रक्कम रु.४१ कोटी ०३ लाखाने वाढ होवून ३१ मार्च २०१२ अखेर कर्ज येणेबाकी रु.१४२ कोटी ९२ लाख एवढी आहे. ३१ मार्च २०१२ अखेर बँकेचे येणे कर्जाचे ठेवीशी प्रमाण (सी.डी.रेशो) ५४.३७% इतके आहे. गतवर्षी हेच प्रमाण ४०.४९% इतके होते. बँकेने पवना वाहन स्वप्नपूर्ती कर्ज योजना या योजने अंतर्गत अल्प